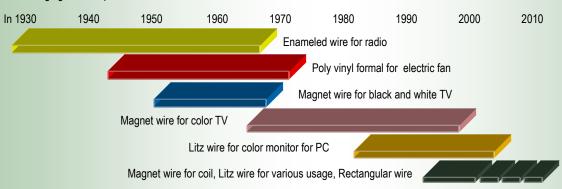

pany: In 1960

Capital: 10,000,000 Yen

Annual turnover: 1,000,000,000 Yen (In 2011)

## 版木 群馬 埼玉 東京 東京 千葉

## History of company

In 1931 Established Ishizue magnet wire trading company by Mikio Onoda and Susumu Tanaka.

In 1932 Start producing enameled wire in Honjo, Tokyo.

In 1938 Become cooperation company of Fujikura.

In 1960 Switch to corporation company (Ishizue magnet wire works LTD.) by corporate participation of Fujikura.

In 1978 Finish to transference all facilities to Yoshikawa factory (Saitama pref. Japan)

In 1986 Participation joint venture of Texas magnet wire.

In 1988 Start to produce lit'z wire.

In 2002 Start to produce rectangular wire.

In 2004 Move head office function to Yoshikawa factory.

In 2008 Acquire Sony Green Partner.

## The changing of main production